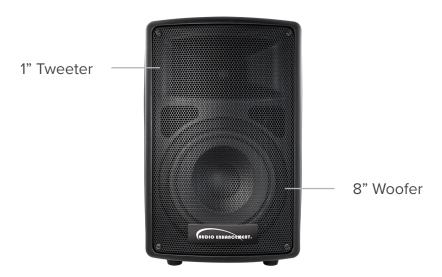

## **SPECIFICATIONS**

| XD Solo®                       |                                                                          |
|--------------------------------|--------------------------------------------------------------------------|
| Frequency Response             | 70 Hz ~ 18 kHz ± 3 dB                                                    |
| Sensitivity                    | Input Dependent                                                          |
| Signal to Noise Ratio          | >70 dB                                                                   |
| Maximum SPL                    | 105 dB                                                                   |
| Output Power                   | 150 Watt                                                                 |
| Mic/ Line Input Connectors     | Two XLR/1/4" Combo Mic/Line In, RCA -1/8" Stereo-Aux Input, SD, & USB    |
| ALD Line Output Connector      | 1/8" - Aux Out (3.5 mm)                                                  |
| Controls                       | Master Volume, Low, Mid, High, CH1 Volume, CH2 Volume, Aux In, ALD Level |
| Wireless Type                  | DECT Technology                                                          |
| Speaker                        | 8" Woofer, 1" Horn                                                       |
| Batteries                      | 12V, 2.8Ah 2 qty (Lead-Acid) Rechargeable Batteries                      |
| Running Time                   | 8-10 Hours                                                               |
| Charging Time                  | 7–8 Hours                                                                |
| Power Requirements             | 32 VDC 2A (Universal 100-240VAC 50/60Hz Power Supply Included)           |
| Weight                         | 18.85 lbs (8.55 kg)                                                      |
| Dimensions                     | 17.25 (H) x 10.5 (W) x 11.5 (D) in. (438 x 267 x 292 mm)                 |
| Wireless Specifications        |                                                                          |
| System Frequency               | DECT Technology 1.9 GHz                                                  |
| Microphone Type                | Unidirectional electret condenser microphone                             |
| Temperature Range              | 32 °F - 104 °F (0°C - 40°C)                                              |
| Interface, Other, and Exterior |                                                                          |
| Remote control via Microphone  | Audio controls: Mic 1, Mic 2                                             |
| Typical Range of XD Microphone | 100-120 ft                                                               |