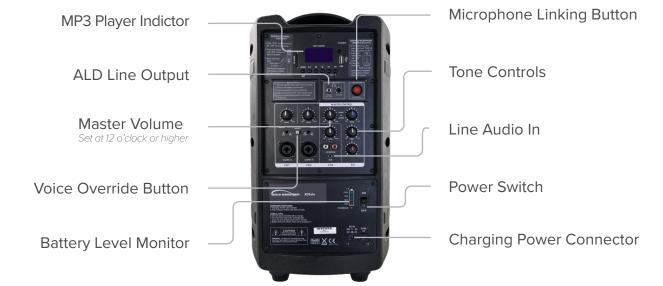

## **SPECIFICATIONS**

| XD Solo®                       |                                                                          |
|--------------------------------|--------------------------------------------------------------------------|
| Frequency Response             | 70 Hz ~ 18 kHz ± 3 dB                                                    |
| Sensitivity                    | Input Dependent                                                          |
| Signal to Noise Ratio          | >70 dB                                                                   |
| Maximum SPL                    | 105 dB                                                                   |
| Output Power                   | 150 Watt                                                                 |
| Mic/ Line Input Connectors     | Two XLR/1/4" Combo Mic/Line In, RCA -1/8" Stereo-Aux Input, SD, & USB    |
| ALD Line Output Connector      | 1/8" - Aux Out (3.5 mm)                                                  |
| Controls                       | Master Volume, Low, Mid, High, CH1 Volume, CH2 Volume, Aux In, ALD Level |
| Wireless Type                  | DECT Technology                                                          |
| Speaker                        | 8" Woofer, 1" Horn                                                       |
| Batteries                      | 12V, 2.8Ah 2 qty (Lead-Acid) Rechargeable Batteries                      |
| Running Time                   | 8-10 Hours                                                               |
| Charging Time                  | 7–8 Hours                                                                |
| Power Requirements             | 32 VDC 2A (Universal 100-240VAC 50/60Hz Power Supply Included)           |
| Weight                         | 18.85 lbs (8.55 kg)                                                      |
| Dimensions                     | 17.25 (H) x 10.5 (W) x 11.5 (D) in. (438 x 267 x 292 mm)                 |
| Wireless Specifications        |                                                                          |
| System Frequency               | DECT Technology 1.9 GHz                                                  |
| Microphone Type                | Unidirectional electret condenser microphone                             |
| Temperature Range              | 32 °F - 104 °F (0°C - 40°C)                                              |
| Interface, Other, and Exterior |                                                                          |
| Remote control via Microphone  | Audio controls: Mic 1, Mic 2                                             |
| Typical Range of XD Microphone | 100-120 ft                                                               |