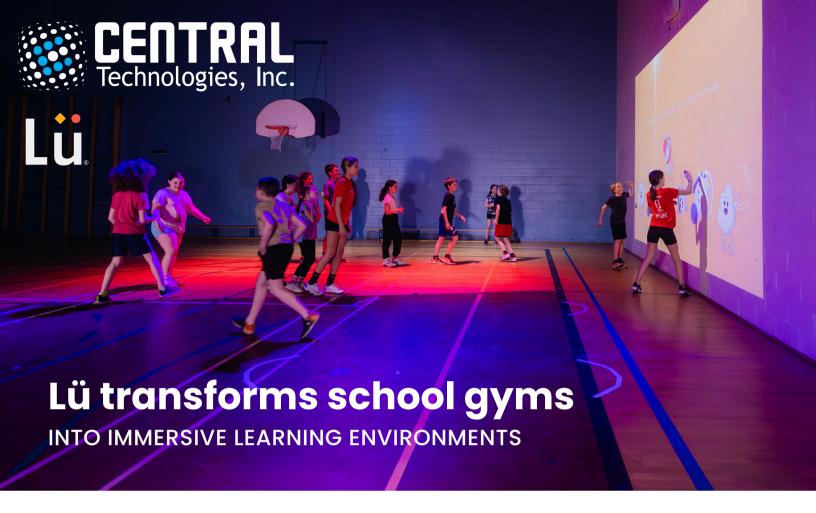

# Create magical learning moments

## WHAT IS LÜ?

- · Lü's educational system offers audiovisual installations and develops content that transforms physical education programs for children aged 5 to 12.
- Lü allows children to move around and work together, encouraging cooperation and collaborative learning.