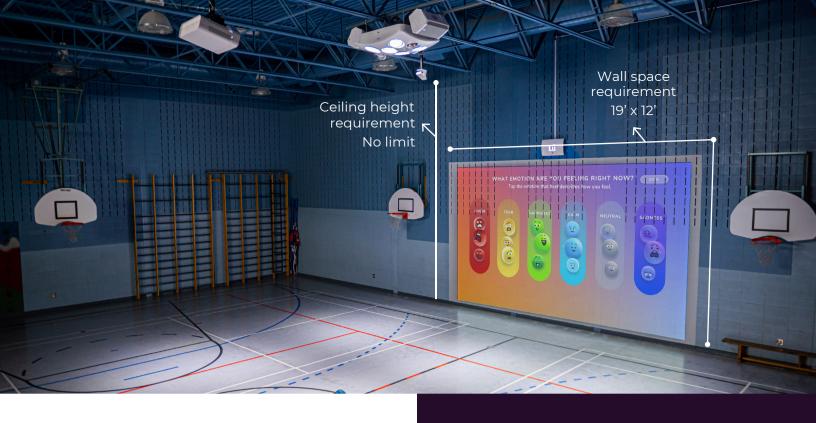

## **CONFIGURATIONS**

Lü systems include a projector, a movement detection camera and a light and sound module to create magical immersive spaces.

Üno |Ceiling-mounted wall configuration

Combine 2 Ünos in a Düo configuration for a full-scale space
made of two projection surfaces.

Möbil | Moveable single-wall configuration