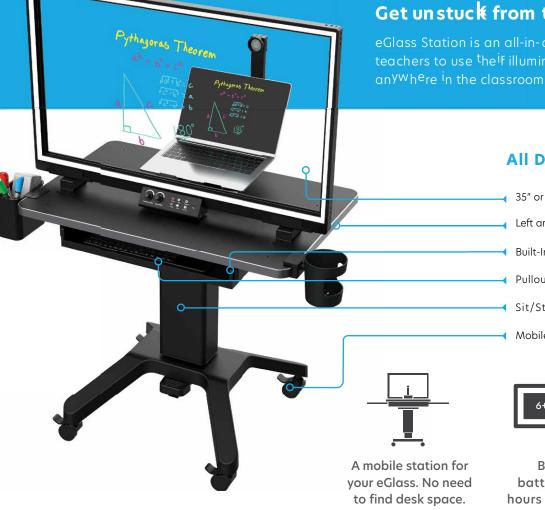

## Station

Embodied Teaching, **Now Mobile** 

## Get unstuck from the frontof the room.

teachers to use their illuminated lightboays, an<sup>yw</sup>h<sup>e</sup>re <sup>i</sup>n the classroom.

## All DayTeaching Made Easier:

- 35" or 50" eGlass® Lightboard
- Left and Right Pullout Computer Trays
- Built-In Battery Powers eGlass® and Computer
- Pullout KeyboardTray
- Sit/Stand HeightAdjustable Podium
- Mobile

Use eGlass anywhere in the classroom.