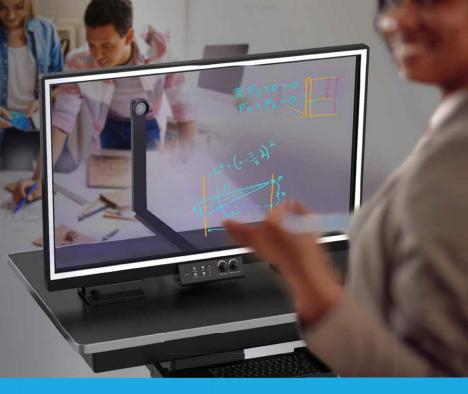

## Station

Embodied Teaching, **Now Mobile** 

## Get unstuck from the frontof the room.

teachers to use their illuminated lightboays, an<sup>yw</sup>h<sup>e</sup>re <sup>i</sup>n the classroom.

## All DayTeaching Made Easier:

- 35" or 50" eGlass® Lightboard
- Left and Right Pullout Computer Trays
- Built-In Battery Powers eGlass® and Computer
- Pullout KeyboardTray
- Sit/Stand HeightAdjustable Podium
- Mobile