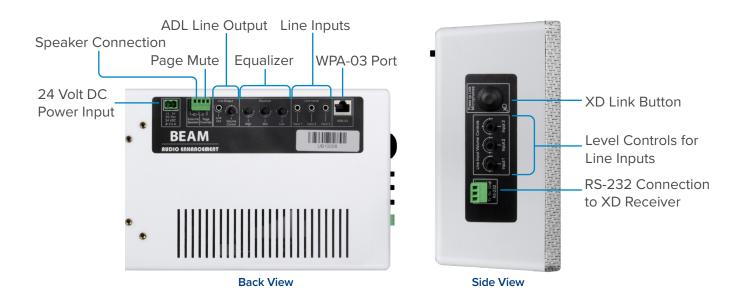

## **SPECIFICATIONS**

| BEAM                          |                                                                                                        |
|-------------------------------|--------------------------------------------------------------------------------------------------------|
| Audio Power                   | 50 Watts                                                                                               |
| Power Requirements            | 24 VDC                                                                                                 |
| Connections                   | 4 Line Inputs                                                                                          |
|                               | 3 Rear Panel                                                                                           |
|                               | 1 WPA-03 Port                                                                                          |
|                               | 2 Line/ALD Outputs                                                                                     |
|                               | 1 Rear Panel with Volume Control                                                                       |
|                               | 1 WPA-03 Port                                                                                          |
|                               | Page Mute (Accepts 7-74 Volts AC. Mutes entire Blue Lion system on signal presence from paging system) |
|                               | WPA-03 Accessory Port                                                                                  |
|                               | External Speaker Output                                                                                |
|                               | 24 VDC Input                                                                                           |
| Equalization                  | 3 Band Equalizer (Low, Mid, High)                                                                      |
| System Frequency              | XD Technology 1.9 GHz                                                                                  |
| Microphone Type               | Unidirectional electret condenser microphone                                                           |
| Temperature Range             | 32° F - 104° F (0° C - 40° C)                                                                          |
| General Signal to Noise Ratio | 80 dB or More                                                                                          |
| Frequency Response            | 70 Hz to 15 kHz (-10dB)                                                                                |
| VESA Mount                    | 75x75 - 100x100                                                                                        |
| Weight                        | 4 lbs (64 oz)                                                                                          |
| Dimensions                    | 6.7 (H) x 22 (W) x 3.5 (D) in. (170.2 x 558.8 x 88.9 mm)                                               |